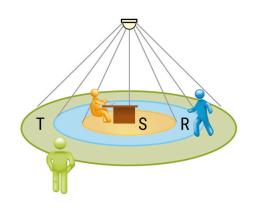

# **MONITORING AREA**

| Mounting Height      | 5m    | 10m   | 14m |
|----------------------|-------|-------|-----|
| Ø max. sitting[S]    | -     | -     | -   |
| Ø max. radial[R]     | 11m   | 14,5m | -   |
| Ø max. tangential[T] | 34,5m | 28m   | 20m |