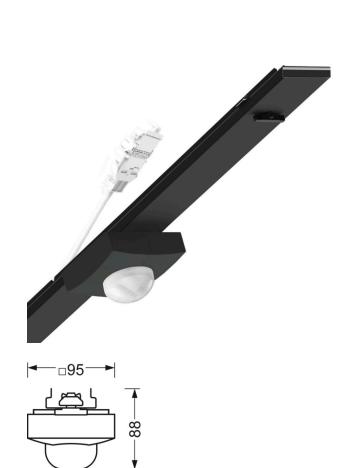

Variable Device mount functional module netlife light management

Device mount made of a galvanised, profiled steel sheet; surface with polyester resin enamel coating; with two rotary catches for rapid fitting in the mounting rail, for the integration of sensors and control unit in the light run; can be positioned variable on the mounting rail. Housing colour black RAL 9005; . Electrical connection by means of a 0.7m connection cable for variable device mount positioning in the light run with freely positionable phases. Light Control: netlife easy;23; Regiolux Classification: netlife easy; Control signal: DALI2-broadcast; Number of control gear (max): 30; Communication: Wired; Sensor technology: PIR - passive infrared; Installation height (min/max): 4m to 14m; Monitoring area: max. D=20m; Remote control: 84501101203; Optional remote control: 84501101200 +App; App name: Steinel smart remote; System extension: easy24; Application: Industry, Logistics centres, Corridors, Garages; Function: Motion detection, Corridor function, Manual dimming, Daylight control. They are exchangeable, permit modernisation and reliably prolong the service life of the overall system.

## **MECHANICS**

| Housing colour         | black RAL 9005                                                                                    |
|------------------------|---------------------------------------------------------------------------------------------------|
| Dimensions (LxWxH/DxH) | 765mm x 95mm x 88mm                                                                               |
| Weight (net)           | 0.9kg                                                                                             |
| Type of installation   | Mounting rail system installation,<br>Ceiling-mounted light structure, Pendant light<br>structure |

# **Dimensions**

|   | 11011010110 |        |  |
|---|-------------|--------|--|
| L | 765 mm      | Length |  |
| В | 95 mm       | Width  |  |
| Н | 88 mm       | Height |  |