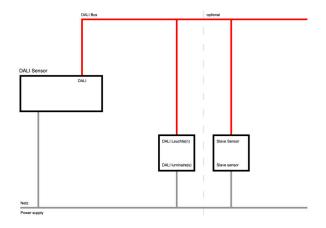

rol       | 84501101200 +App                                                         |  |
| pp name Steinel smart ren     |                                                                          |  |
| System extension              | easy24                                                                   |  |
| Application                   | Industry, Logistics centres, Corridors,<br>Garages                       |  |
| Function                      | Motion detection, Corridor function,<br>Manual dimming, Daylight control |  |



# **MONITORING AREA**

| Mounting Height      | 5m    | 10m   | 14m |
|----------------------|-------|-------|-----|
| Ø max. sitting[S]    | -     | -     | -   |
| Ø max. radial[R]     | 11m   | 14,5m | -   |
| Ø max. tangential[T] | 34,5m | 28m   | 20m |