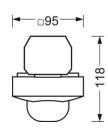

## **MECHANICS**

| Housing colour         | black RAL 9005                                                                                    |
|------------------------|---------------------------------------------------------------------------------------------------|
| Dimensions (LxWxH/DxH) | 765mm x 95mm x 88mm                                                                               |
| Weight (net)           | 0.9kg                                                                                             |
| Type of installation   | Mounting rail system installation,<br>Ceiling-mounted light structure, Pendant light<br>structure |

# **Dimensions**

|   | 11011010110 |        |  |
|---|-------------|--------|--|
| L | 765 mm      | Length |  |
| В | 95 mm       | Width  |  |
| Н | 88 mm       | Height |  |